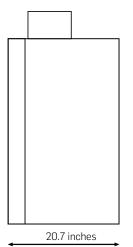

#### **DIMENSIONS & POWER DATA**

Dimensions: 39.125"h • 18"w • 20.7"d

Machine weight: 165 lbs
Pallet weight: 188 lbs

Power consumption: 1260 W Heating element: 1100 W

Voltage: 120 V

9.5 inches

39.125 inches