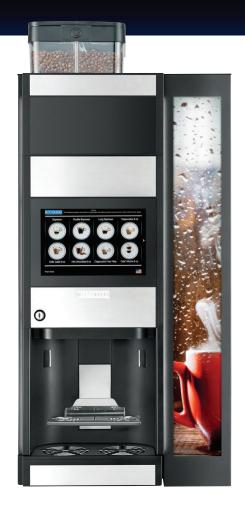

#### **TOUCHSCREEN**

10 inch diagonal touch screen Transfer settings and software using common USB

#### **DIMENSIONS & POWER DATA**

Dimensions: 39.125"h • 18"w • 20.7"d

Machine weight: 165 lbs
Pallet weight: 188 lbs

Power consumption: 1260 W Heating element: 1100 W

Voltage: 120 V

9.5 inches

39.125 inches