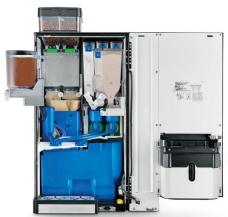

#### **DIMENSIONS & POWER DATA**

Dimensions: 39.125"h • 18"w • 20.7"d

Machine weight: 165 lbs
Pallet weight: 188 lbs

Power consumption: 1260 W Heating element: 1100 W

Voltage: 120 V

9.5 inches

39.125 inches