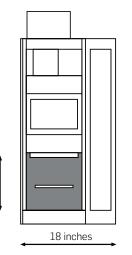

#### **DIMENSIONS & POWER DATA**

Dimensions: 39.125"h • 18"w • 20.7"d

Machine weight: 165 lbs
Pallet weight: 188 lbs

Power consumption: 1260 W Heating element: 1100 W

Voltage: 120 V

9.5 inches

39.125 inches